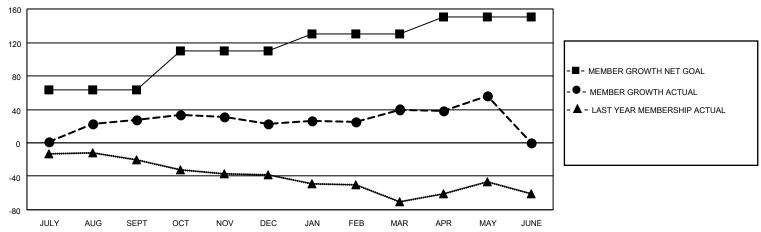

## MONTHLY MEMBERSHIP PROGRESS REPORT

LOCATION TEXAS District 2 X2 Results as of: 5/31/2022

| Clubs RESULTS FOR 2021-2022 |   |   |   | Members RESULTS FOR 2021-2022 |    |    |    |
|-----------------------------|---|---|---|-------------------------------|----|----|----|
|                             |   |   |   |                               |    |    |    |
| JULY/AUG/SEPT               | 0 | 0 | 0 | JULY/AUG/SEPT                 | 63 | 63 | 31 |
| OCT/NOV/DEC                 | 0 | 0 | 0 | OCT/NOV/DEC                   | 47 | 54 | 51 |
| JAN/FEB/MAR                 | 0 | 0 | 0 | JAN/FEB/MAR                   | 20 | 51 | 34 |
| APR/MAY/JUNE                | 1 | 0 | 1 | APR/MAY/JUNE                  | 20 | 42 | 23 |

## GOALS AND ACTUAL MEMBERS CUMULATIVE

| DROPPED CLUBS: 1 |     | 29 CLUBS OF 39 ADDED 1 OR<br>MORE NEW MEMBERS | GENDER DISTRIBUTION                 |              |  |
|------------------|-----|-----------------------------------------------|-------------------------------------|--------------|--|
|                  |     |                                               |                                     | 591 (57.27%) |  |
|                  |     |                                               | FEMALE                              | 440 (42.64%) |  |
| DROPPED MEMBERS  |     |                                               | NON BINARY                          | 0 (0.00%)    |  |
|                  |     |                                               | PREFER NOT TO ANSWER                | 1 (0.10%)    |  |
| DECEASED         | 17  |                                               |                                     |              |  |
| CLUB CANCELLED   | 0   | CLICK HERE FOR CUMULATIVE                     | TOTAL FAMILY UNIT MEMBERS 199       |              |  |
| OTHER            | 122 | MEMBERSHIP DATA                               |                                     |              |  |
| TOTAL            | 139 |                                               | FAMILY MEMBERS PAYING HALF DUES 102 |              |  |
|                  |     |                                               |                                     |              |  |