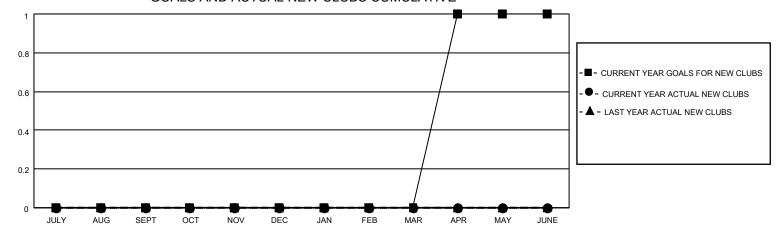

## MONTHLY MEMBERSHIP PROGRESS REPORT

LOCATION TEXAS District 2 X2 Results as of: 5/31/2022

| Clubs RESULTS FOR 2021-2022 |   |   |   | Members RESULTS FOR 2021-2022 |    |    |    |
|-----------------------------|---|---|---|-------------------------------|----|----|----|
|                             |   |   |   |                               |    |    |    |
| JULY/AUG/SEPT               | 0 | 0 | 0 | JULY/AUG/SEPT                 | 63 | 63 | 31 |
| OCT/NOV/DEC                 | 0 | 0 | 0 | OCT/NOV/DEC                   | 47 | 54 | 51 |
| JAN/FEB/MAR                 | 0 | 0 | 0 | JAN/FEB/MAR                   | 20 | 51 | 34 |
| APR/MAY/JUNE                | 1 | 0 | 1 | APR/MAY/JUNE                  | 20 | 42 | 23 |

## GOALS AND ACTUAL NEW CLUBS CUMULATIVE